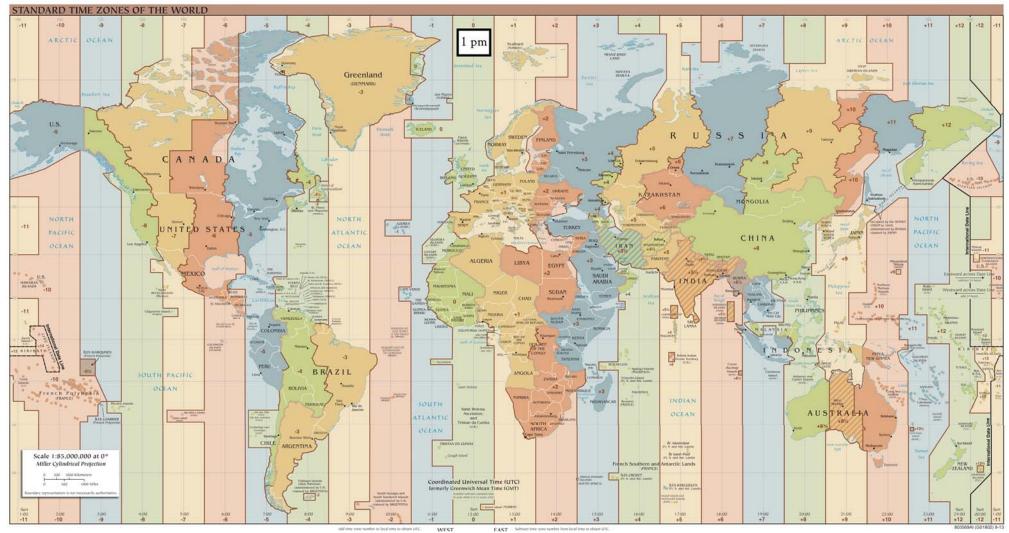

## **World Time Zones**

## Directions: For this map, assume that it is 1 pm Monday in Greenwich, England. Remember to label your time AM/PM and the day.

| 1. What time is it in Paris, France?  | 4. What time is it in Los Angeles, USA?       | 7. What time is it in Cairo, Egypt?      |
|---------------------------------------|-----------------------------------------------|------------------------------------------|
| 2. What time is it in New York, USA?  | 5. What time is it in Beijing, China?         | 8. What time is it in Sydney, Australia? |
| 3. What time is it in Moscow, Russia? | 6. What time is it in Rio de Janeiro, Brazil? | 9. What time is it in Denver, USA?       |